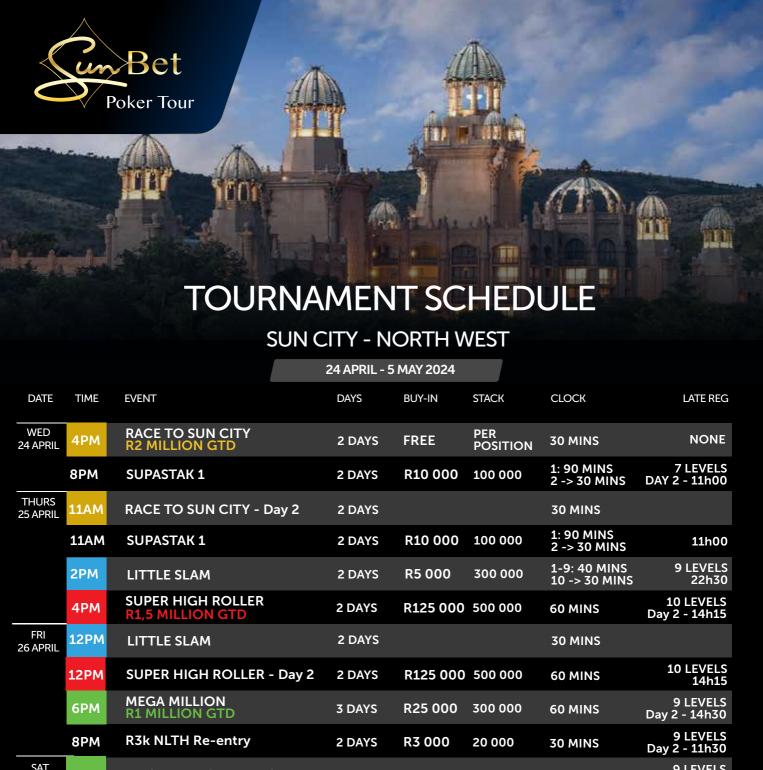

9 LEVELS **11AM** MEGA MILLION - Day 2 **3 DAYS** R25 000 300 000 **60 MINS** 27 APRIL 14h30 9 LEVELS **R3k NLTH Re-entry 11AM** 2 DAYS **R3 000** 20 000 **30 MINS** 11h30 1: 90 MINS **11AM SUPASTAK 2** R10 000 100 000 2 DAYS 22h00 2 -> 30 MINS 9 LEVELS 8PM MIXED PLO/NLTH WITH MJ 2 DAYS R5 000 25 000 **30 MINS** Day 2 - 11h00 SUN **11AM MEGA MILLION - Day 3 3 DAYS 60 MINS** 28 APRIL MIXED PLO/NLTH WITH MJ 25 000 **30 MINS** 11AM **R5 000** 11h00 2 DAYS **30 MINS 11AM** SUPASTAK 2 - Day 2 2 DAYS **10 LEVELS 6PM** THE GRIND **3 DAYS** R12 500 40 000 **60 MINS** Day 2 - 17h30 10 LEVELS MON **3 DAYS 12PM** R12 500 40 000 THE GRIND - Day 2 60 MINS 29 APRIL 17h30 **TUES 12PM 3 DAYS** THE GRIND - Day 3 60 MINS 30 APRIL **HIGH ROLLER** 9 LEVELS **7PM** 3 DAYS R50 000 300 000 60 MINS Day 2 - 15h30 R1 MILLION GTD **6 LEVELS** 8PM **R5k Turbo** 1 DAY **R5 000** 20 000 **20 MINS** 23h00 9 LEVELS WED **12PM** R50 000 300 000 60 MINS **HIGH ROLLER - Day 2 3 DAYS** 15h30 1 MAY **12PM R5 000** SUPER TURBO BOUNTY 1 DAY 60 000 **20 MINS** 16h30 4 LEVELS 1 DAY R1 500 25 000 2PM FREEDOM DAY LADIES CUP **25 MINS** 16h00 40 MINS/ 25 MINS THE SUNBET CUP 1A 9 LEVELS 7PM **R8000** 2 DAYS 25 000 01h30 00 000 GTD **THURS 12PM** 3 DAYS **HIGH ROLLER - Day 3 60 MINS** 2 MAY THE SUNBET CUP 1B 9 LEVELS **12PM R8000** 25 000 **40 MINS** 2 DAYS R500 000 GTD 17h30 30 MINS/ 15 MINS THE SUNBET CUP 1C 9 LEVELS 7PM 2 DAYS **R8 000** 25 000 23h30 FRI THE SUNBET CUP - Day 2 2 DAYS **11AM 40 MINS** 3 MAY MAIN EVENT R2 MILLION GTD 11 LEVELS **6PM** 3 DAYS R15 000 50 000 60 MINS Day 2 - 15h45 11 LEVELS SAT **10AM** MAIN EVENT - Day 2 3 DAYS R15 000 50 000 **60 MINS** 4 MAY 15h45 SUPASTAK 3 R500 000 GTD 1: 90 MINS 2 -> 30 MINS 4PM 2 DAYS R10 000 100 000 22h00 SUN **11AM 3 DAYS** MAIN EVENT - Day 3 60 MINS 5 MAY SUPASTAK 3 R500 000 GTD **30 MINS** 4PM 2 DAYS 6 LEVELS

**R5 000** 

20 000

1 DAY

15h00

\* SPT reserves the right to cancel/ change /adjust events at any time

**R5k Turbo** 

**12PM** 

**20 MINS** 